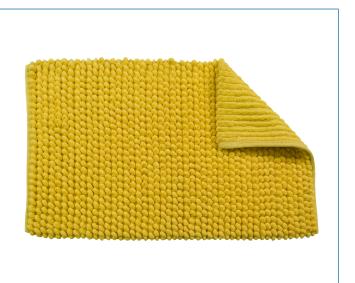

# AN160125 YELLOW SOFT CUSHIONED BATHROOM MAT

#### **ILLUSTRATED**

AN160125 Yellow Soft Cushioned Bathroom Mat.

# **FEATURES**

Super soft mat cushions your feet. Hand woven single ply chenille. Slip-resistant backing. Easy to clean, machine washable.

Fabric: 68% polyester, 32% cotton.